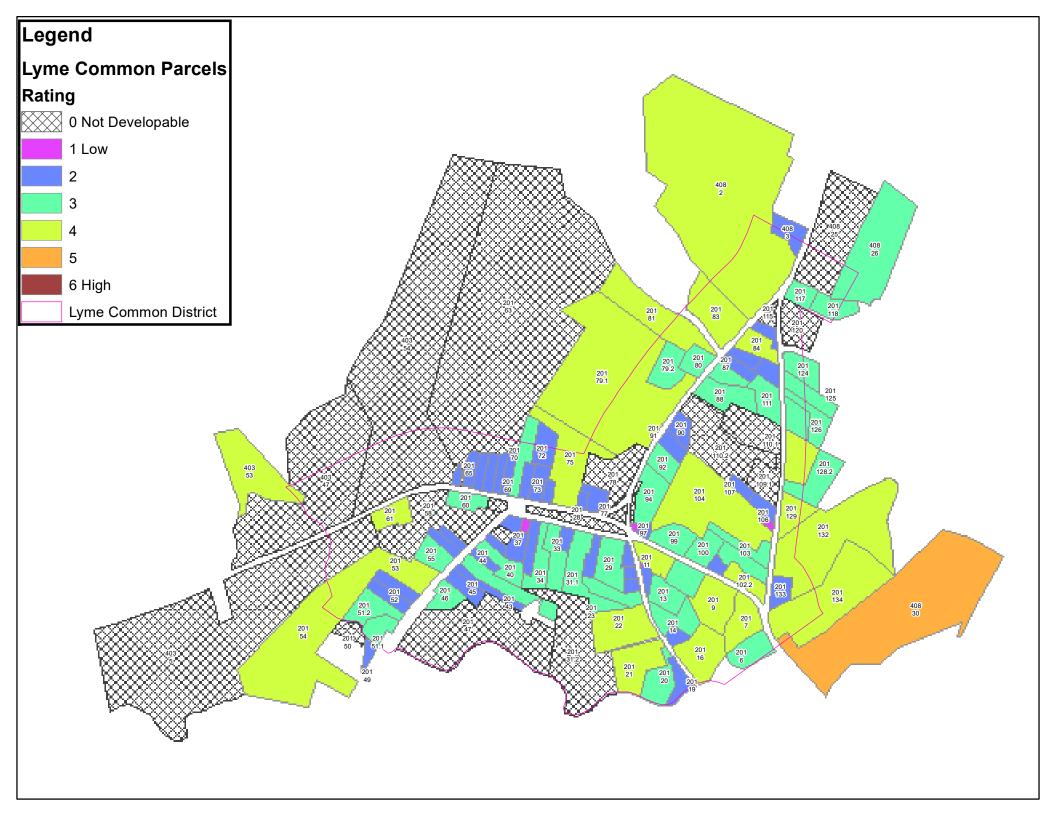

### Conclusions:

A maximum build out of residences in the Lyme Common Zoning District (LCZD) under current zoning could add a substantial number of units to the area. Approximately 79 residential units could be added to the District if it were to be developed to its maximum capacity. Of these 79 added units, 49 (62%) would be conversions of existing structures to multi-dwelling units or internal accessory dwelling units. The other 30 added units would be newly constructed, external buildings. Currently, the LCZD has roughly 100 residential units on 130 properties.

### Purpose:

The LCZD encompassing all of the Lyme Village is the heart of Lyme and is its most vibrant and densely populated area. It provides a pleasant mix of institutional, governmental, residential and business uses. In order to responsibly plan for Lyme's future, it is necessary to understand both the possibilities for and limitations of development there. In face of a regional shortage of housing the Planning Board focused exclusively on residential development potential.

All data values for the criteria (gallons per day for septic disposal, overall area, maximum lot coverage, current lot coverage and road frontage) were categorized into five classes using a Jenks Natural Breaks Classification system then assigned a rating of 1-5 based on the classification. For each lot, the ratings for the criteria were averaged to give the lot an overall rating. The higher the rating the more developable the lot.

The Planning Board reviewed each lot with a rating of 3 and higher. Using local knowledge and the data for each lot, the Board made a determination of how many dwelling units could be added to each lot. Dwelling units were identified as new units and conversions within existing buildings.

Lots where the Board believed that the current use would not change to a residential use were excluded from the analysis. These lots include the Congregational Church, both cemeteries, the horse sheds, the elementary school, the library, Consolidated Communication's switch building, and lots owned by the State and the Town.