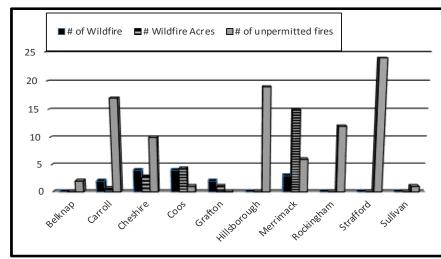

e permit is required for all outside burning, unless the ground is completely covered with snow. Fire permits are also available online in most towns and may be obtained by visiting <u>www.NHfirepermit.com</u>. The burning of household waste is prohibited by the Air Resources Division of the Department of Environmental Services (DES). You are encouraged to contact the local fire department or DES at 603-271-3503 or <u>www.des.nh.gov</u> for more information. Safe open burning requires your diligence and responsibility. Thank you for helping us to protect New Hampshire's forest resources. For more information please contact the Division of Forests & Lands at (603) 271-2214, or online at <u>www.nh.gov/nhdfl/</u>.

#### 2019 WILDLAND FIRE STATISTICS

(All fires reported as of December 2019)



| ;  | Year | Number of<br>Wildfires | Wildfire<br>Acres Burned | Number of<br>Unpermitted<br>Fires* |
|----|------|------------------------|--------------------------|------------------------------------|
| 20 | 19   | 15                     | 23.5                     | 92                                 |
| 20 |      | 53                     | 46                       | 91                                 |
| 20 |      | 65                     | 134                      | 100                                |
|    | 16   | 351                    | 1090                     | 159                                |
| 20 | 15   | 143                    | 665                      | 180                                |

\* Unpermitted fires which escape control are considered Wildfires.

|