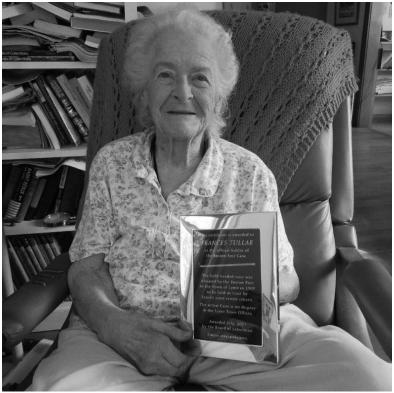

Fran Tullar recipient of the Boston Post Cane, picture provided by Delores Drew

Fran Tullar was presented with the Boston Cane. In 1909 the Boston Post presented seven hundred gold headed canes of Gabon ebony to New England communities to be held by the oldest citizen and passed along to the next in line. The Boston Post advertised this in 1909 as an example of the vigor and longevity of New England men (and women).